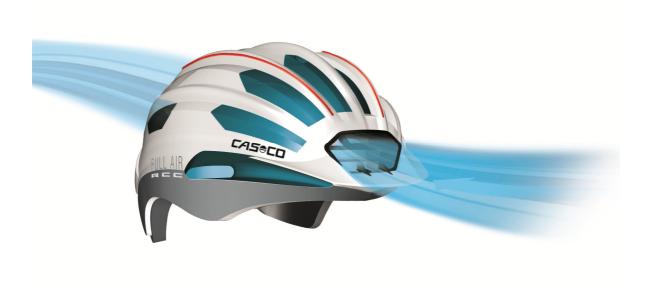

## FULL AIR RCC - lots of air in the helmet

With its central large-volume air openings the CASCO FULL AIR RCC achieves an enormously effective ventilation and allows an impressive high air flow rate even at steep mountain stages. The conspicuously huge central intake is only possible thanks to a sophisticated helmet construction and is based on the functioning of the CASCO time trail helmet SPEEDtime. The air intake is additionally increased by the included helmet shield that "catches" extra air. It is also used as a sun screen. The tearoff edges at the rear conform to the CASCO developed adaptive aerodynamic and make the helmet streamlined. According to the companies philosophy "The style of protection" CASCO again worked together with the approved design team and launches beyond functionality a really aesthetic product.